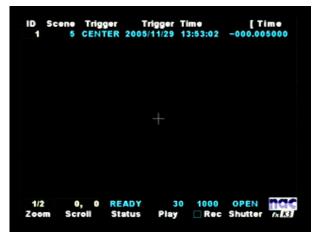

# • MEMRECAM fx Compact Flash Save

NOTE: It is recommended that the desired range of frames is selected before the images are saved to Compact Flash media. This will allow for efficient use of the limited storage space available. The start and end frames of the selected range are identified by brackets which appear around the **Time** label in the upper right hand corner of the IBOX.

 With the MEMRECAM fx camera on READY mode select the start frame by scrolling to the desired frame using the REV STEP key. Place the start frame bracket by holding down the STOP button and pressing the REV STEP key.