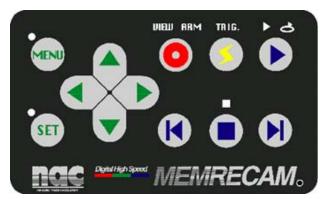

#### Rear Camera Control Touch Pad

The Rear Camera Control Touch Pad is located on the top of the *MEMRECAM* fx DRP rear panel. There are 12 keys and 8 LED as follows:

Camera Control Touch Pad