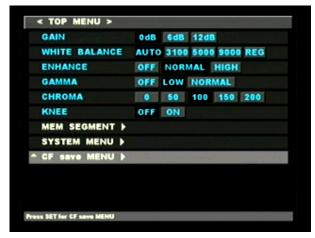

**READY Mode – Set start frame** 

3) To save the selected range into the Compact Flash card insert the card into the CF slot on the MEMRECAM fx camera. Press the MENU button to access the TOP MENU. Use the UP/DOWN keys to select the CF save MENU row and press the RIGHT key to enter the CF save MENU sub menu.

**TOP MENU - CF save MENU** 

4) Notice that in the CF save MENU the MEMRECAM fx camera displays the available free space in the Compact Flash card in MB (Megabytes) and number of frames. Use the UP/DOWN keys to select the MCFF SAVE row and press the SET key to begin recording to the Compact Flash card.