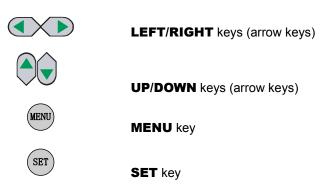

isplays the available free space in the Compact Flash card in MB (Megabytes) and number of frames. Use the UP/DOWN keys to select the MCFF SAVE row and press the SET key to begin recording to the Compact Flash card.



**CF save MENU - MCFF SAVE** 

5) Please wait while the **MEMRECAM** fx camera records the data to Compact Flash.



**CF save MENU – Saving** 

6) Press the STOP button to return to READY mode after the MEMRECAM fx camera is finished recording to the Compact Flash card. The Compact Flash card is now ready to be removed from the CF slot on the MEMRECAM fx.

#### Rear Camera Control Touch Pad

The Rear Camera Control Touch Pad is located on the top of the *MEMRECAM* fx DRP rear panel. There are 12 keys and 8 LED as follows:



Camera Control Touch Pad

### ■ Setup Mode keys



## ■ Setup Mode keys