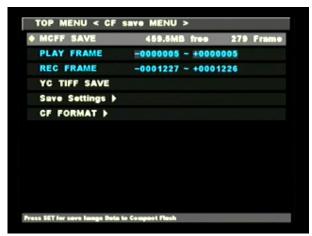

**TOP MENU - CF save MENU** 

4) Notice that in the CF save MENU the MEMRECAM fx camera displays the available free space in the Compact Flash card in MB (Megabytes) and number of frames. Use the UP/DOWN keys to select the MCFF SAVE row and press the SET key to begin recording to the Compact Flash card.

**CF save MENU - MCFF SAVE** 

5) Please wait while the **MEMRECAM** fx camera records the data to Compact Flash.

**CF save MENU – Saving** 

6) Press the STOP button to return to READY mode after the MEMRECAM fx camera is finished recording to the Compact Flash card. The Compact Flash card is now ready to be removed from the CF slot on the MEMRECAM fx.