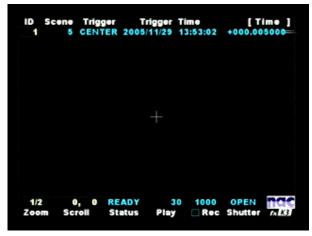

**READY Mode – Set start frame** 

2) To select the end frame scroll to the desired frame using the **FWD STEP** key. Place the end frame bracket by holding down the **STOP** button and pressing the **FWD STEP** key.