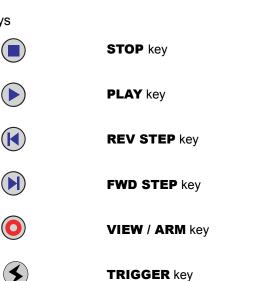

ee space in the Compact Flash card in MB (Megabytes) and number of frames. Use the UP/DOWN keys to select the MCFF SAVE row and press the SET key to begin recording to the Compact Flash card.



**CF save MENU - MCFF SAVE** 

5) Please wait while the **MEMRECAM** fx camera records the data to Compact Flash.



**CF save MENU – Saving** 

6) Press the STOP button to return to READY mode after the MEMRECAM fx camera is finished recording to the Compact Flash card. The Compact Flash card is now ready to be removed from the CF slot on the MEMRECAM fx.

#### Rear Camera Control Touch Pad

The Rear Camera Control Touch Pad is located on the top of the *MEMRECAM* fx DRP rear panel. There are 12 keys and 8 LED as follows:



Camera Control Touch Pad

### ■ Setup Mode keys



## ■ Setup Mode keys