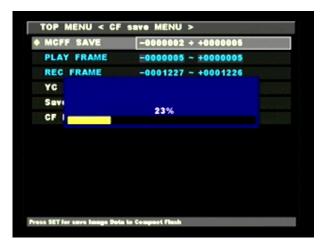

**TOP MENU - CF save MENU** 

4) Notice that in the CF save MENU the MEMRECAM fx camera displays the available free space in the Compact Flash card in MB (Megabytes) and number of frames. Use the UP/DOWN keys to select the MCFF SAVE row and press the SET key to begin recording to the Compact Flash card.

**CF save MENU - MCFF SAVE** 

5) Please wait while the **MEMRECAM** fx camera records the data to Compact Flash.

**CF save MENU – Saving** 

6) Press the STOP button to return to READY mode after the MEMRECAM fx camera is finished recording to the Compact Flash card. The Compact Flash card is now ready to be removed from the CF slot on the MEMRECAM fx.